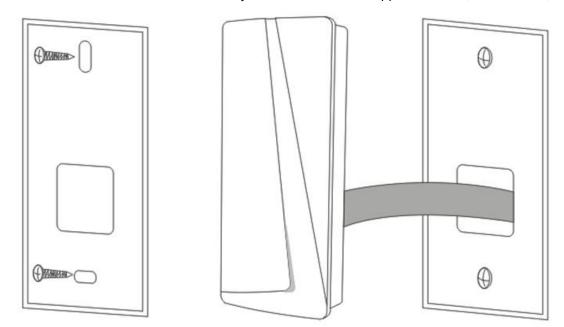

## **3.Installation**

> Drill the holes on the wall according to the hole size of the back cover or install the cable box on the wall. And Fix the back cover firmly on the wall with the supplied screws. (Picture below)

> Thread the cable through the cable hole, connect the wire needed, wrap unused wire with insulating tape in case of short circuit

> Fix the front cover to the back cover with screw driver

TEL: +86 755 29450011 (8lines) / http://www.s4a-access.com / E-mail: sales@s4a-access.com Address:6th Floor, Haotai Industrial Zone,Minzhi Road,Longhua New District,Shenzhen,PRC.